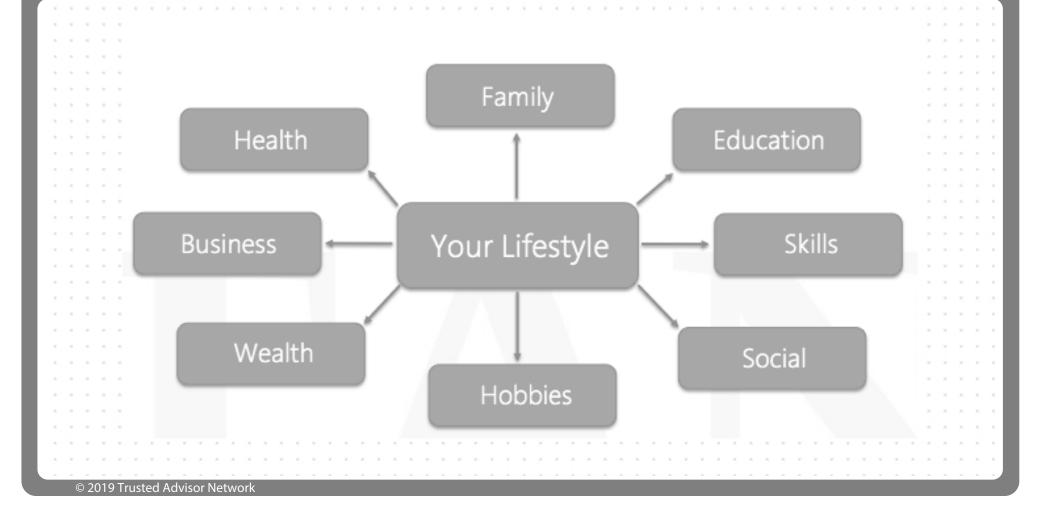

# Living Life Now

Please keep an open mind when going through the next few pages. The prompts are designed to stretch your thinking towards a future situation that may be very different from now. Some of this you may think of as "hopes and dreams" but the point is they are YOUR hopes and dreams. Do your best to record them as openly as possible with what you'd like in terms of 8 areas of your lifestyle... each of them will have requirements for time or money or both. Please fill in your current situation and what you'd like it to be ideally.